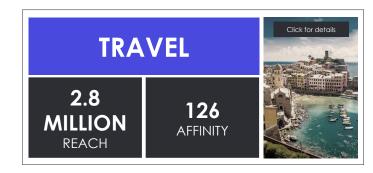

## Reach the readers who are extremly interested in travel

| TRAVEL                                               |                                                                                                                          | Click for overview Click for summa |
|------------------------------------------------------|--------------------------------------------------------------------------------------------------------------------------|------------------------------------|
| TARGET GROUP REACH                                   | 2.84 MILLION                                                                                                             |                                    |
| SHARE OF TARGET GROUP REACH                          | 13.9%                                                                                                                    |                                    |
| AFFINITY                                             | 126                                                                                                                      |                                    |
| AVG. NET HOUSEHOLD INCOME                            | <b>4,051 €</b><br>+8% VS. BASIS                                                                                          |                                    |
| <b>OVERALL TARGET GROUP</b><br>20.37 MILLION READERS | SEEKING INFORMATION ON VACATION & TRAVEL:<br>SHORT TRIPS (MAX. 5 DAYS) OR LONGER VACATION<br>TRIPS: EXTREMELY INTERESTED |                                    |